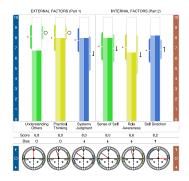

## **Acumen Capacity Index**

The Acumen Indicators section is designed to help individuals truly understand themselves, how they analyze and interpret their experiences. A person's acumen, keenness and depth of perception or discernment, is directly related to performance.

TriMetrix ACI explores both how a person's judgment impacts interaction with the external world, and his or her own self-perception.

When used with TTI's patented job benchmarking system, **TriMetrix HD offers a complete picture of a position**, allowing you to compare talent to the unique requirements of any job.