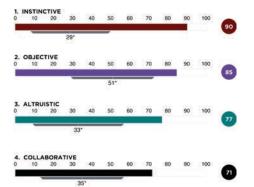

## **Driving Forces**

Knowledge of an individual's driving forces help tell us why a person behaves a certain way. 12 Driving Forces™ measures the primary driving forces cluster – the top four of an individual's driving forces – to tell a story of how a person derives meaning from life and work.

TriMetrix HD illuminates what drives this individual's behavior – the *why* behind their actions.