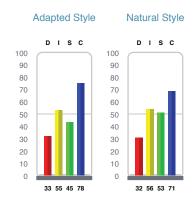

#### **Behaviors**

Behavioral research suggests that the most effective people are those who understand themselves, both their strengths and weaknesses, so they can develop strategies to meet the demands of their environment. This report measures the four dimensions of normal behavior: dominance, influence, steadiness and compliance.

TriMetrix HD tells you how this individual will perform.