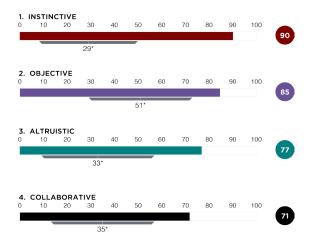

### **Driving Forces**

Knowledge of an individual's driving forces help tell us why a person behaves a certain way. 12 Driving Forces™ measures the primary driving forces cluster – the top four of an individual's driving forces – to tell a story of how a person derives meaning from life and work.

TriMetrix EQ illuminates what drives this individual's behavior – the *why* behind their actions.