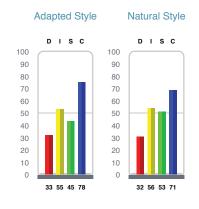

#### **Behaviors**

Behavioral research suggests that the most effective people are those who understand themselves, both their strengths and weaknesses, so they can develop strategies to meet the demands of their environment. This report measures the four dimensions of normal behavior: dominance, influence, steadiness and compliance.

TriMetrix EQ tells you how this individual will perform.