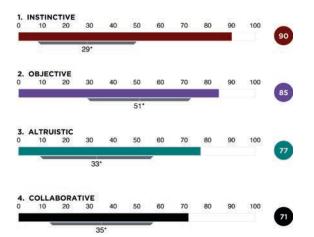

### **Driving Forces**

Knowledge of an individual's driving forces help tell us why a person behaves a certain way. 12 Driving Forces™ measures the primary driving forces cluster – the top four of an individual's driving forces – to tell a story of how a person derives meaning from life and work.

TriMetrix DNA illuminates what drives this individual's behavior – the *why* behind their actions.