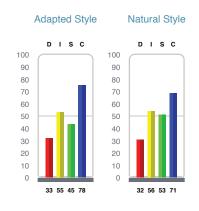

#### **Behaviors**

Behavioral research suggests that the most effective people are those who understand themselves, both their strengths and weaknesses, so they can develop strategies to meet the demands of their environment. This report measures the four dimensions of normal behavior: dominance, influence, steadiness and compliance.

TriMetrix DNA tells you how this individual will perform.